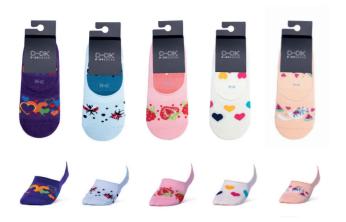

## D-DK W101 Men Socks, 7 Pack

Composition : %80 Cotton ,%18 Polyester ,%2 Elastane

Sizes : 40-42, 43-46 Color & designs : Solid colours pack

7 pack of quality ankle socks for made of cotton Soft comfortable and long lasting Everyday casual wear Computer machine socks

## D-DK W102 **Men Socks, 7 Pack**

Computer machine socks

Composition : %80 Cotton ,%18 Polyester ,%2 Elastane

Sizes : 40-42, 43-46
Color & designs : Solid colours pack

7 pack of quality ankle socks for made of cotton Soft comfortable and long lasting Everyday casual wear

## D-DK W103 Unisex, 5 Pack

Composition : %80 Cotton ,%18 Polyester ,%2 Elastane

Sizes : 35-38 - 40-46 Color & designs : Solid colours pack

5 pack of quality ankle socks for made of cotton Soft comfortable and long lasting Everyday casual wear Computer machine socks

## D-DK W104 200 Needle Ankle socks

: %70 Cotton ,%28 Polyamide ,%2 Elastane

: 35-38 - 40-46 : Solid colours pack Color & designs

Colourful designed socks to draw the eye instantly Multiple colours and a attractive patterns - Everyday casual - Perfect elastane fit Cotton rich blend of fibres delivering a very comfortable feel and allowing skin to breathe Seamless toe