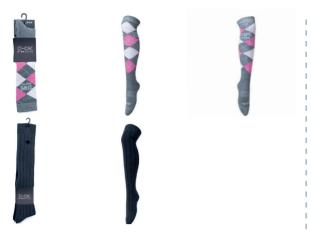

## Cotton Over The Knee

Composition : %80 Cotton ,%18 Polyamide ,%2 Elastane

: 35-38, 39-42 Sizes Color & designs : Burlington design

Knee high socks with cotton mix Perfect to pair with riding boots Comfort and protection features for outdoor activities large variety of designs are available.

## **Knitted Above Knee**

Composition : %90 Cotton ,%9 Polyamide ,%1 Elastane

: 35-38, 39-42 Sizes : White, black, red Color & designs

Knee high socks with cotton mix - Perfect to pair with riding boots Comfort and protection features for outdoor activities large variety of designs are available.

Double cylinder kommet machine.