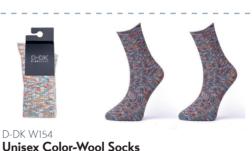

## **Unisex Color-Wool Socks**

Composition : %80 Cotton ,%18 Polyamide,%2 Elastane

: 35-38, 39-42, 43-46 Sizes

Color & designs : Assorted colors

Smart and elegant cable knitting design Standard cuff

Double cylinder machine