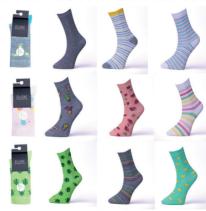

## Day Of The Week Socks,7 Pack

Composition: %80 Cotton ,%18 Polyamide ,%2 Elastane Sizes : 35-38 - 43-46 Color & designs: mixed of design

7 pairs pack socks made of cotton mix Everyday casual wear Perfect elastane fit Days of the week socks that can be worn every day of the week.

## Colored Waffle Socks, 5 Pack, Unisex

Composition: %80 Cotton, %18 Polyamide, %2 Elastane : 35-38, 39-42, 43-46 Color & designs: Solid colours pack

5 pack of quality ankle socks for made of cotton Soft comfortable and long lasting Everyday casual wear - Double cylinder machine.

## Lurex Socks, 4 Pack, Woman

Composition: %56 Cotton ,%24 Lurex,%18 Polyester ,%2 Elastane

Sizes : 35-38 39-42

Color & designs: Silver lurex, Gold lurex, pink lurex, red lurex.

Fashion lurex socks with ultra structure and shiny glittering look.