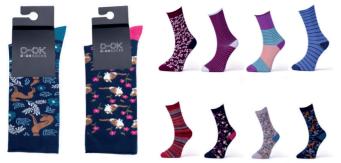

## D-DK W101 Men Socks, 7 Pack

Composition : %80 Cotton ,%18 Polyester ,%2 Elastane

Sizes : 40-42, 43-46 Color & designs : Solid colours pack

7 pack of quality ankle socks for made of cotton Soft comfortable and long lasting Everyday casual wear Computer machine socks

## D-DK W102 **Men Socks, 7 Pack**

Computer machine socks

Composition : %80 Cotton ,%18 Polyester ,%2 Elastane

Sizes : 40-42, 43-46
Color & designs : Solid colours pack

7 pack of quality ankle socks for made of cotton Soft comfortable and long lasting Everyday casual wear

## D-DK W103 Unisex, 5 Pack

Composition : %80 Cotton ,%18 Polyester ,%2 Elastane

Sizes : 35-38 - 40-46 Color & designs : Solid colours pack

5 pack of quality ankle socks for made of cotton Soft comfortable and long lasting Everyday casual wear Computer machine socks