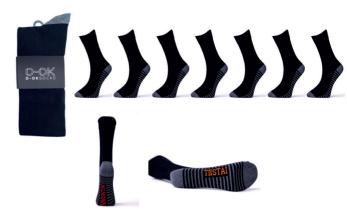

## Pc,7 Pack,Men

Composition: %80 Cotton, %18 Polyester, %2 Elastane Sizes : 40-42, 43-46

Color & designs : Solid colours pack 7 pack of quality ankle socks for made of cotton Soft comfortable and long lasting

Everyday casual wear Computer machine socks