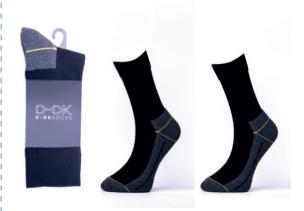

## D-DK W146 **Sports Socks**

: %50 Cotton ,%18 Polyester : 35-38, 39-42, 43-46 Composition Sizes Color & designs : Black , Anthracite, pink. Navy

1 pairs of functional work socks featuring full cushion sole Arch compression hugs feet and keeps socks in place Extended reinforcement for extra durability