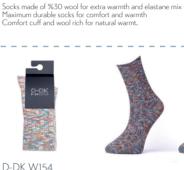

## **Jacquard Wool Socks**

Composition : %30 Wool, %30 Acrylic , %38 Polyester, %2 Elastane

Sizes : 35-38, 39-42, 43-46 Color & designs

: Stripe color

Socks made of %30 wool for extra warmth and elastane mix Maximum durable socks for comfort and warmth Comfort cuff and wool rich for natural warmt.