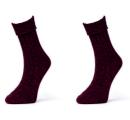

Composition

Sizes Color & designs

D-DK W152

Composition

Color & designs

Sizes

Jacquard wool socks

: 35-38, 39-42, 43-46

: 35-38, 39-42, 43-46

: Assorted colors

: Stripe color

: %30 Wool,%30 Acrylic ,%38 Polyester,%2 Elastane

: %50 Wool, %20 Acrylic , %28 Polyester, %2 Elastane

: %30 Wool, %30 Acrylic , %38 Polyester, %2 Elastane