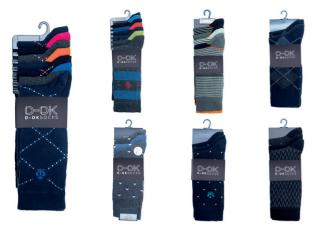

## D-DK W101 Men Socks, 7 Pack

Composition : %80 Cotton ,%18 Polyester ,%2 Elastane

Sizes : 40-42, 43-46 Color & designs : Solid colours pack

7 pack of quality ankle socks for made of cotton Soft comfortable and long lasting Everyday casual wear Computer machine socks

## D-DK W102 **Men Socks, 7 Pack**

Computer machine socks

Composition : %80 Cotton ,%18 Polyester ,%2 Elastane

Sizes : 40-42, 43-46
Color & designs : Solid colours pack

7 pack of quality ankle socks for made of cotton Soft comfortable and long lasting Everyday casual wear

## D-DK W103 Unisex, 5 Pack

Composition : %80 Cotton ,%18 Polyester ,%2 Elastane

Sizes : 35-38 - 40-46 Color & designs : Solid colours pack

5 pack of quality ankle socks for made of cotton Soft comfortable and long lasting Everyday casual wear Computer machine socks