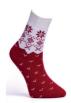

## **Unisex Color-Wool Socks**

: %50 Wool, %20 Acrylic , %28 Polyester, %2 Elastane Composition

Sizes : 35-38, 39-42, 43-46 : Assorted colors

Quality material to have better durability and wear resistance

Color & designs Made of soft wool with cosy colours

Beautiful softly inner and outer touch

Sizes : 35-38, 39-42, 43-46 Color & designs : A large variety of pretty colours

Made of soft wool with cosy colours Wool rich blend Beautiful softly inner and outer touch Quality material to have better durability and wear resistance.