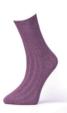

## **Unisex Color-Wool Socks**

: %50 Wool, %20 Acrylic , %28 Polyester, %2 Elastane Composition

Sizes : 35-38, 39-42, 43-46 : Assorted colors

Quality material to have better durability and wear resistance

Color & designs Made of soft wool with cosy colours

Beautiful softly inner and outer touch

Sizes : 35-38, 39-42, 43-46 Color & designs : A large variety of pretty colours

Made of soft wool with cosy colours Wool rich blend Beautiful softly inner and outer touch Quality material to have better durability and wear resistance.