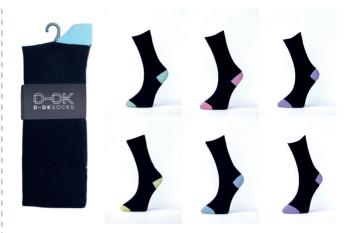

## D-DK W101 Men Socks, 7 Pack

Composition : %80 Cotton ,%18 Polyester ,%2 Elastane

Sizes : 40-42, 43-46 Color & designs : Solid colours pack

7 pack of quality ankle socks for made of cotton Soft comfortable and long lasting Everyday casual wear Computer machine socks

## D-DK W102 **Men Socks, 7 Pack**

Computer machine socks

Composition : %80 Cotton ,%18 Polyester ,%2 Elastane

Sizes : 40-42, 43-46
Color & designs : Solid colours pack

7 pack of quality ankle socks for made of cotton Soft comfortable and long lasting Everyday casual wear

## D-DK W103 Unisex, 5 Pack

Composition : %80 Cotton ,%18 Polyester ,%2 Elastane

Sizes : 35-38 - 40-46 Color & designs : Solid colours pack

5 pack of quality ankle socks for made of cotton Soft comfortable and long lasting Everyday casual wear Computer machine socks