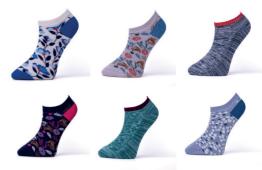

## Patterned Ballet Flats Socks, Unisex

: %75 Cotton ,%23 Polyamide ,%2 Elastane : 35-38, 39-42, 43-46 Composition

Sizes

Color & designs : A large variety of pretty colours and designs

1 pairs of quality no-show socks for kids made of cotton Pretty designs and colours - Soft comfortable and long lasting High cotton content for feet to stay fresh and cool 200 needle computer machine - Éveryday casual wear

## Basic No-Show Socks, Unisex, 5 Pack

: %80 Cotton ,%18 Polyamide ,%2 Elastane : 35-38, 39-42, 43-46 Composition

Sizes

Color & designs : Black . White . Grav Melange

No-show socks with cotton mixture No-show liners to let feet breath and stay fresh Packing with carton inside and label hangtag Lightweight socks with perfect elastane fit

## Basic No-Show Socks, Unisex, 3 Pack

Composition : %80 Cotton ,%18 Polyamide ,%2 Elastane Sizes : 35-38, 39-42, 43-46

Color & designs : Black , White , Gray Melange

No-show socks with cotton mixture No-show liners to let feet breath and stay fresh Packing with carton inside and label hangtag Lightweight socks with perfect elastane fit

## No-Show Socks, Unisex, 1 Pack

: %80 Cotton ,%18 Polyamide ,%2 Elastane Composition

: 35-38, 39-42, 43-46 Sizes Color & designs : Black , White , Gray Melange

No-show socks with cotton mixture

No-show liners to let feet breath and stay fresh Packing with carton inside and label hangtag Lightweight socks with perfect elastane fit