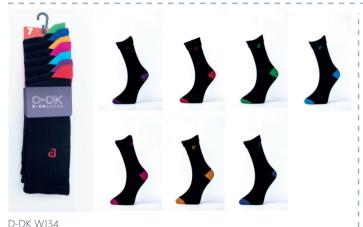

## Day Of The Week Socks,7 Pack

Composition: %80 Cotton ,%18 Polyamide ,%2 Elastane Sizes : 35-38 - 43-46 Color & designs: mixed of design

7 pairs pack socks made of cotton mix Everyday casual wear Perfect elastane fit Days of the week socks that can be worn every day of the week.