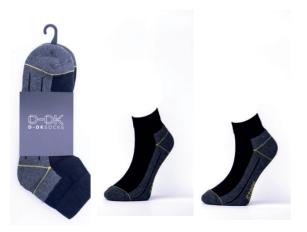

## Performance Sneaker Socks, Unisex

Composition : %98 Polyamide ,%2 Elastane

Sizes : 35-38, 39-42, 43-46

Color & designs : Black , Anthracite, pink. Navy ,purple gray etc.

Ultra-lightweight, low cut sock designed for speed and endurance sports Special moisture management blend of fibres, including fast drying and soft polyamide Keeps feet cool and dry throughout exercise Constructed with vented areas in the foot for superior breathability and air circulation