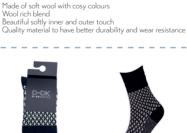

Thick Wool Socks

: %30 Wool,%30 Acrylic ,%38 Polyester,%2 Elastane Composition : 35-38, 39-42, 43-46 Sizes Color & designs : A large variety of pretty colours

Made of soft wool with cosy colours Wool rich blend Beautiful softly inner and outer touch
Quality material to have better durability and wear resistance.

Thick Wool Socks

Composition : %30 Wool,%30 Acrylic ,%38 Polyester,%2 Elastane : 35-38, 39-42, 43-46 Sizes

Color & designs : A large variety of pretty colours

Made of soft wool with cosy colours Wool rich blend

Beautiful softly inner and outer touch Quality material to have better durability and wear resistance.

D-DK W156

Composition

Thick Wool Socks

Wool rich blend

D-DK W153