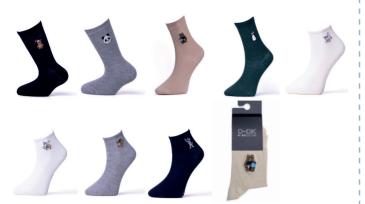

## D-DK W101 Men Socks, 7 Pack

Composition : %80 Cotton ,%18 Polyester ,%2 Elastane

Sizes : 40-42, 43-46 Color & designs : Solid colours pack

7 pack of quality ankle socks for made of cotton Soft comfortable and long lasting Everyday casual wear Computer machine socks

## D-DK W102 **Men Socks, 7 Pack**

Computer machine socks

Composition : %80 Cotton ,%18 Polyester ,%2 Elastane

Sizes : 40-42, 43-46
Color & designs : Solid colours pack

7 pack of quality ankle socks for made of cotton Soft comfortable and long lasting Everyday casual wear

## D-DK W103 Unisex, 5 Pack

Composition : %80 Cotton ,%18 Polyester ,%2 Elastane

Sizes : 35-38 - 40-46 Color & designs : Solid colours pack

5 pack of quality ankle socks for made of cotton Soft comfortable and long lasting Everyday casual wear Computer machine socks