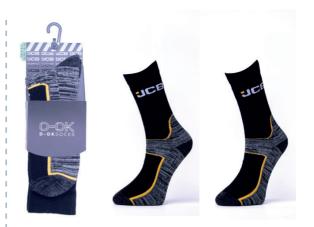

## D-DK W144 Ski Socks

Composition Sizes

: %50 Cotton ,%18 Polyester : 35-38, 39-42, 43-46 Color & designs : Black , Anthracite

Quality ski socks
Mid-weight and high leg structure to wear with ski boots
Technical yarn blend with cushioned protection zones
Comfort top ensures hold without constricting legs
Special knitting way and material to keep feet warm, breathable and dry