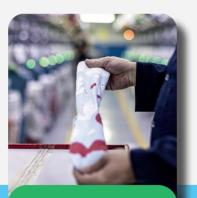

## **DYEING & WASHING**

With the dyeing and washing machines it has, all dyeing, **washing** and testing processes required by its customers are carried out by Dilek teams in the **Dilek laboratory**. In laboratories approved by international companies, expert personnel work to meet customer expectations in the best way.

Different pre-washes such as antibacterial (Sanitized, Aegis, Purista), Aloe Vera or silicone **washing** can be applied to the socks with our leading brand machines in the washing department.