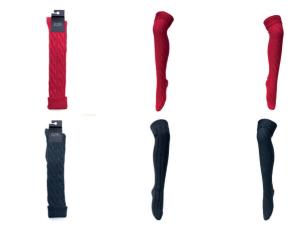

## **Knitted Above Knee**

Composition : %90 Cotton ,%9 Polyamide ,%1 Elastane

: 35-38, 39-42 Sizes : White, black, red Color & designs

Knee high socks with cotton mix - Perfect to pair with riding boots Comfort and protection features for outdoor activities large variety of designs are available.