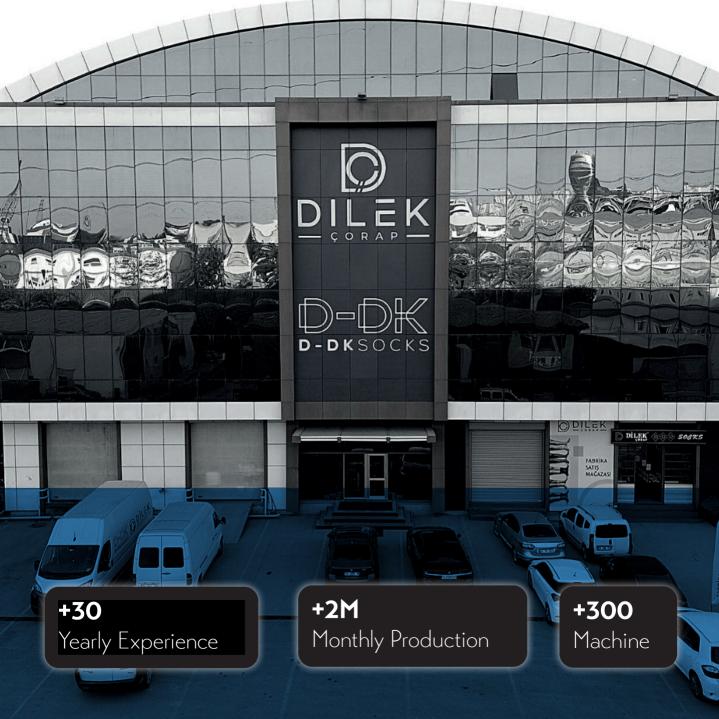

## PRODUCTION

**D-DK Socks** is one of the leading socks manufacturers in **Turkey** with its machinery equipment, **technology** and wide product range. It is capable of responding to customer standards at the highest levels, with machine diversity and efficient production experience. Continuity in product **quality** with its innovative structure and principle of adapting to current technologies

## D-Dk Socks

We supply a diverse range of socks, underwear, and hosiery products to meet a wide array of needs and preferences.

Exclusively for export, we've shipped over 25 million pairs of socks, showcasing our global reach and commitment to quality products.